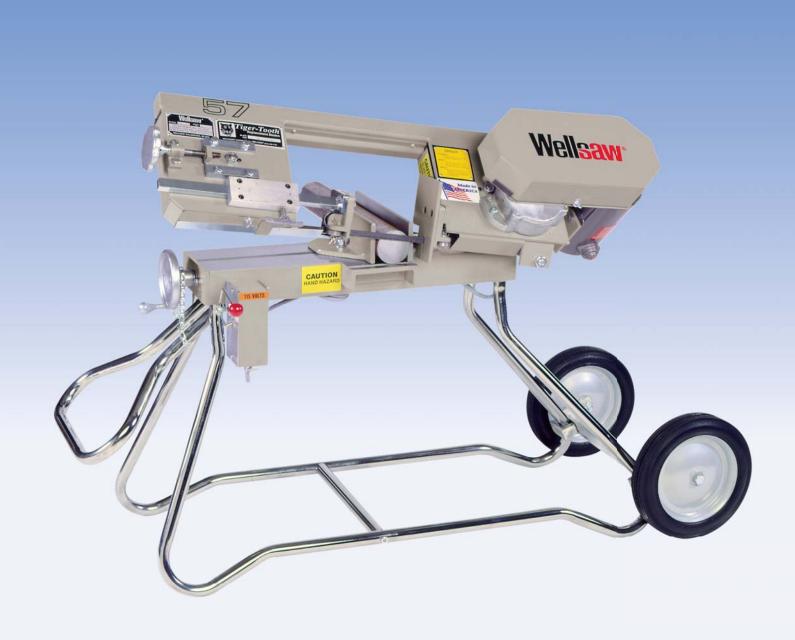

## Model 57 Manual Bandsaw

## **Standard Features**

Rigid Welded Steel Frame & Bed

Adjustable Spring-Tension Controlled Down-Feed

Convertible (Horizontal/Vertical)

Mobile - Includes Wheel/Handle Assembly

**Work Table for Vertical Operation** 

Six Ball Bearing Blade Guides

Baldor® Motor

**Three Band Speeds** 

Safety Switch and Overload Protection

**Precision Ground Bed** 

**Replaceable Pivot Bushings** 

Auto Shut-Off at End of Cut

**OSHA Blade Guards** 

**The Wellsaw Model 57** offers accuracy, portability, and versatility. It can be quickly converted from horizontal to vertical operation. Lightweight yet very rugged.