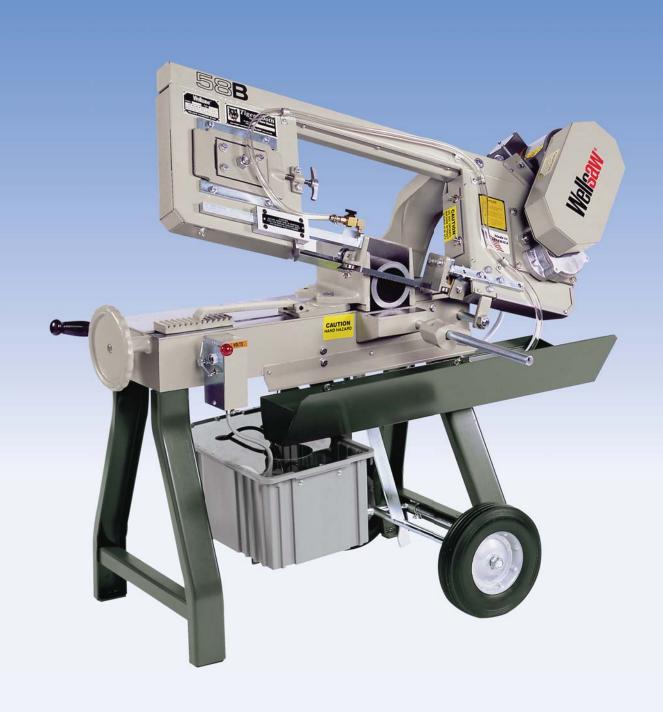

# 58BD & 58BW Portable/Convertible Manual Bandsaw

#### **Standard Features**

Rigid Welded Steel Frame & Bed

Convertible (Horizontal/Vertical)

Mobile - Includes Retractable Wheels and Pull Handle

Hydraulic Feed Control with Adjustable Counterbalance Spring

**Work Table for Vertical Operation** 

Adjustable Stock Stop

**Ball Bearing Blade Guides** 

Baldor® Blade Motor

**Three Band Speeds** 

Blade Brush

Safety Switch and Overload Protection

**Quick Acting Vise** 

**Precision Ground Bed** 

**Replaceable Pivot Bar and Bushings** 

Auto Shut-Off at End of Cut

**OSHA Blade Guards** 

Tiger Tooth® Blade

**Shipping Weights** 

58BD 350 Lbs. 58BW 385 Lbs.

**The Wellsaw Model 58B** is available in Wet (flood coolant) or Dry sawing configurations. This rugged model provides large capacity yet is highly portable. Our most versatile machine, it quickly converts from horizontal to vertical operation.