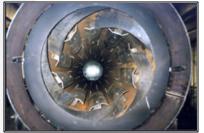

## 2 Internal Lifters

- · Heavy-duty lifters
- Designed specifically for each application
- Welded or boltable

Concentrate Dryer

Optional Refractory Lined Combustion Chamber

Customized Lifter Configuration

Customized Feed Arrangement

www.westpromachinery.com

- **Discharge Chute** 9. Off gas connection
  - Discharge chute
  - . Cleanout removable door