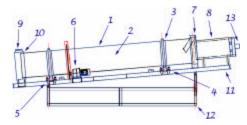

# components

## Heavy Duty Drum Construction 1.

- 3/8" steel construction for most models
- Reinforcement bands

## 2 Internal Lifters

- · Heavy-duty lifters
- Designed specifically for each application
- Welded or boltable

#### 3. **Riding Rings**

- Specially forged rings for durability
- Machined for precision
- · Wedge system for alignment

#### **Trunnion Rollers** 4.

- Specially forged rollers and treated for durability
- Heavy-duty shaft
- Large pillow block bearings
- · Adjustable bases

## Thrust Wheel 5.

- · Engineered design for strength
- Built to last with low maintenance
- · Forged wheel

#### Drive 6.

- · Heavy-duty chain and sprocket
- Spur gear set (optional)
- Drive guard
- Reduction unit with direct-coupled motor

### Feed Chute 7.

- Standard unit allows for direct burner mounting
- Natural gas or oil burners (optional)

## **Combustion Chamber (optional)**

- Refractory lined
- Adjustable air vent
- Burner mounting plate

## 10. Seals

8.

· High temperature seals

## 11. Support Frame

- Unitized frame
  - Allows for installation on concrete piers

## 12. Modular Frame (optional)

- · Adjustable frame
- Adjustable slope
- (Also available mounted on portable chassis)

#### **Burner System** 13.

- Natural gas or oil
- Complete system with controls and safety
- Sized for each application

| Standar                 | tandard Sizes*  |  |
|-------------------------|-----------------|--|
| 2' dia x 15' lg         | 5' dia x 35' lg |  |
| <br>3' dia x 24' lg     | 6' dia x 35' lg |  |
| 4' dia x 28' lg         | 7' dia x 40' lg |  |
| * Other Sizes Available |                 |  |