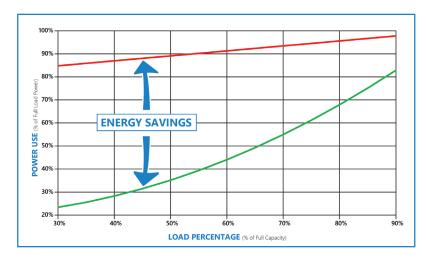

## **Extreme Efficiency**

Available variable-speed scroll compressor provides outstanding part-load efficiency and capacity control. The chiller works only as hard as necessary to provide optimum performance with significantly reduced power use.

#### **Energy Savings**

Available variable speed scroll compressor technology in conjunction with a PLC constantly monitors the process load and adjusts the compressor speed for peak efficiency and temperature control. By automatically adjusting the compressor speed, the chiller works only as hard as necessary to provide optimum performance with significantly reduced power use. The chiller can pay for itself in as little as one year.