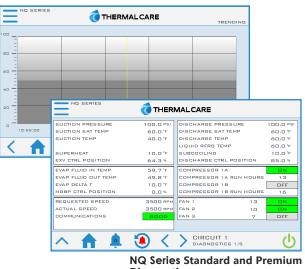

#### **NQ Series Standard**

Standard NQ Series control has a large 7-inch color touch screen with advanced PLC that provides premium performance, extensive diagnostic capabilities and Modbus RTU communications.

The more advanced NQ Series Premium control option comes with expanded diagnostic and communications capabilities that include: OPC-UA, Modbus RTU & TCP/IP, BACnet MS/TP, BACnet/IP and LonWorks.

Features include white cabinets, stainless fasteners, and non-marking casters. Calibration certificates are also included for precise temperature control compliance.