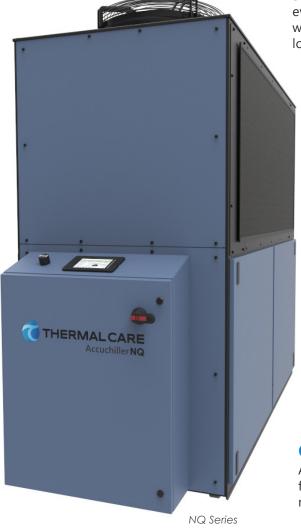

# **Portable Chillers**

THERMAL CARE

Accuchiller EQ Accuchiller NQ

AIR-COOLED, WATER-COOLED, REMOTE CONDENSER

Where water means business.

THERMALCARE

Accuchiller NQ

## The THERMAL CARE Portable Accuchiller Family

THERMAL CARE offers a suite of efficient, reliable, and high-quality industrial packaged chillers. The **Accuchiller** combines a refrigeration chiller and pumping system in a portable industrial-grade cabinet.

Accuchiller EQ - 1 to 3 ton Accuchiller NQ - 4 to 40 tons Accuchiller NQV - 5 to 30 tons