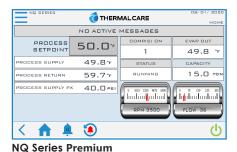

| NO ACTIVE MESSAGES |        |            |          |
|--------------------|--------|------------|----------|
| PROCESS            | 50.0%  | COMP(S) ON | EVAP OUT |
|                    |        | 1          | 49.8 °F  |
| PROCESS SUPPLY     | 49.8°⊧ | STATUS     |          |
| PROCESS RETURN     | 59.7℉  | RUNNING    |          |
| PROCESS SUPPLY PX  | 40.0   |            |          |
|                    |        |            |          |
|                    |        |            |          |
| < 🏫 🏚              | ۲      |            | ሳ        |

The more advanced NQ Series Premium control option comes with expanded diagnostic and communications capabilities that include: OPC-UA, Modbus RTU & TCP/IP, BACnet MS/TP, BACnet/IP and LonWorks.

Features include white cabinets, stainless fasteners, and non-marking casters. Calibration certificates are also included for precise temperature control compliance.