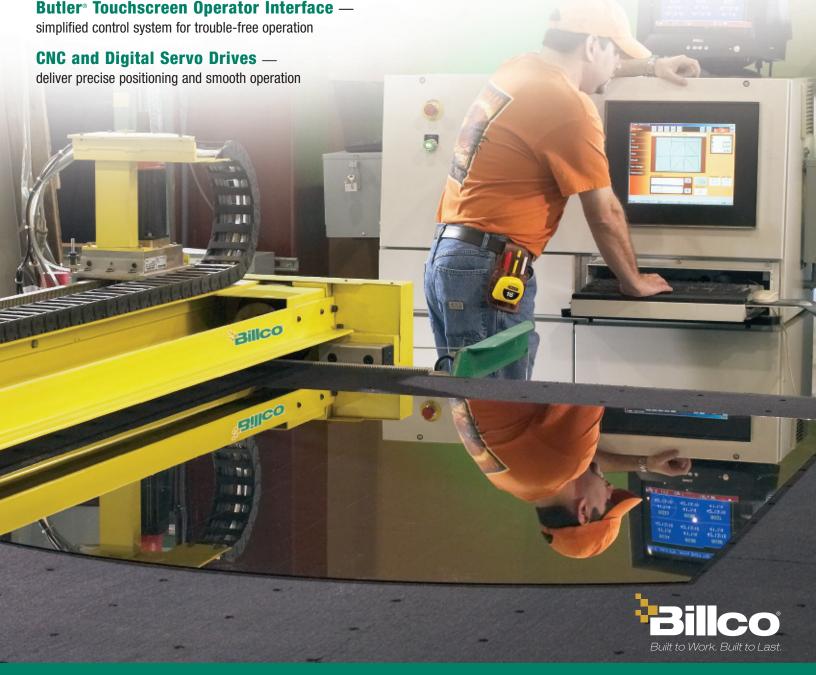

## Electronic Edge of Glass Detection —

provides precise automatic squaring

### A

| illillize downline/maximize uptime       | 130" x 204" | 0.087"- 0.750" | Up to 4500 IPM | Rack & Pinion   |
|------------------------------------------|-------------|----------------|----------------|-----------------|
|                                          | 108" x 144" |                |                |                 |
| extends wheel life and improves breakout | 72" x 96"   |                |                |                 |
| Rutler® Touchecreen Operator Interface   |             |                |                | 8 41714 4771478 |