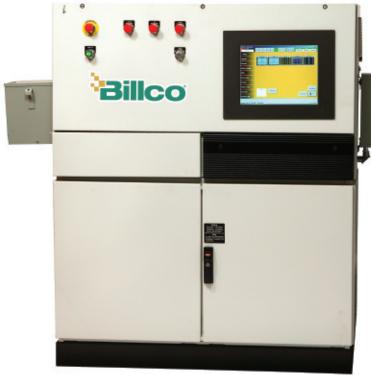

-----------------|-------------|----------------|----------------|-----------------|
|                                          | 108" x 144" |                |                |                 |
| extends wheel life and improves breakout | 72" x 96"   |                |                |                 |
| Rutler® Touchecreen Operator Interface   |             |                |                | 8 41714 4771478 |

Maximum

**Glass Size** 



# eries CNC 2200

Glass Cutting System

#### **KEY FEATURES**



Unlimited XYZ/Shape Cutting



American Made



#### **Customer Service**



### **SUPPORTING EQUIPMENT:**

- Air Float Free-Fall Systems Manual or Automatic
- > Tilt Loading Conveyors
- Automatic Unstacking Machines
- Crane Loading Systems







### **OPTIONAL FEATURES AVAILABLE:**





### **SOFTWARE OPTIONS:**

- **▶** BOSS<sup>™</sup>— Billco Optimization Software System
- BOSS™ DNC Interfacing Software for 3<sup>rd</sup> party software suppliers
- BatchBan® Batchless Optimization Software System
- BatchBan® Lite Rack Optimization Software System