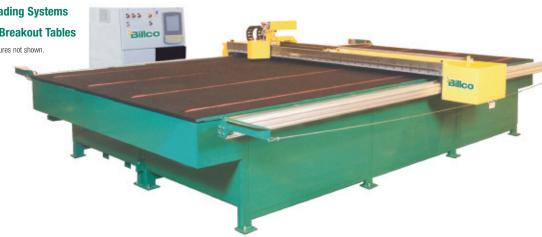

# eries CNC 2200

Glass Cutting System

The Series CNC 2200 is a rugged, competitively priced cutting system capable of supplying precision cut glass for all types of glass processes.

### **SUPPORTING EQUIPMENT:**

- Air Float Free-Fall Systems Manual or Automatic
- > Tilt Loading Conveyors
- Automatic Unstacking Machines
- Crane Loading Systems