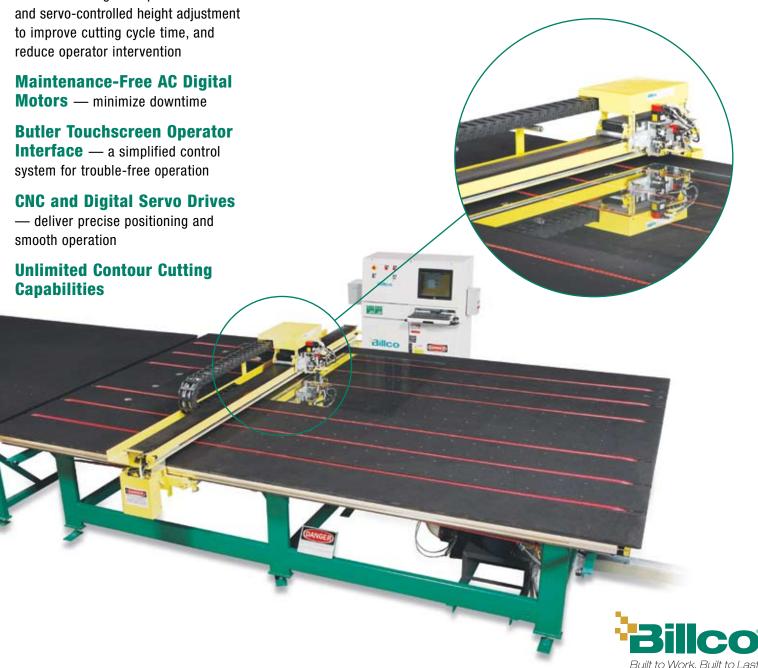

# MagnaDrive<sup>™</sup> System —

patented design provides high-speed C١ le

Z ac

| cycle times while maintaining superior levels of precision                                                             | -           |               |          |                 |                             |
|------------------------------------------------------------------------------------------------------------------------|-------------|---------------|----------|-----------------|-----------------------------|
|                                                                                                                        | 72" x 96"   | 2.21–19.05 mm | ± 0.009" | Up to 9450 IPM* | MagnaDrive™<br>Linear Motor |
|                                                                                                                        | 108" x 144" |               |          |                 |                             |
| <b>Z95 Superhead</b> <sup>™</sup> — provides                                                                           | 130" x 204" |               |          |                 | System                      |
| accurate cutting head pressure control<br>and servo-controlled height adjustment<br>to improve cutting cycle time, and |             |               |          |                 |                             |