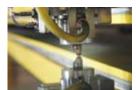

# MagnaDrive<sup>™</sup> System —

patented design provides high-speed C١ le

Z ac

| cycle times while maintaining superior levels of precision                                                             | -           |               |          |                 |                             |
|------------------------------------------------------------------------------------------------------------------------|-------------|---------------|----------|-----------------|-----------------------------|
|                                                                                                                        | 72" x 96"   | 2.21–19.05 mm | ± 0.009" | Up to 9450 IPM* | MagnaDrive™<br>Linear Motor |
|                                                                                                                        | 108" x 144" |               |          |                 |                             |
| <b>Z95 Superhead</b> <sup>™</sup> — provides                                                                           | 130" x 204" |               |          |                 | System                      |
| accurate cutting head pressure control<br>and servo-controlled height adjustment<br>to improve cutting cycle time, and |             |               |          |                 |                             |