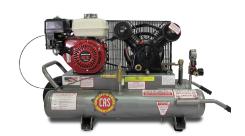

## **Gas Single Stage Belt Drive Contractor Series**

#### P55HG10-LDV65

12.5CFM @ 125PSI Operating Pressure 95-125 Honda 5.5hp

#### P8HG20-LDV80

16CFM @ 125PSI Operating Pressure 125PSI Honda 8hp