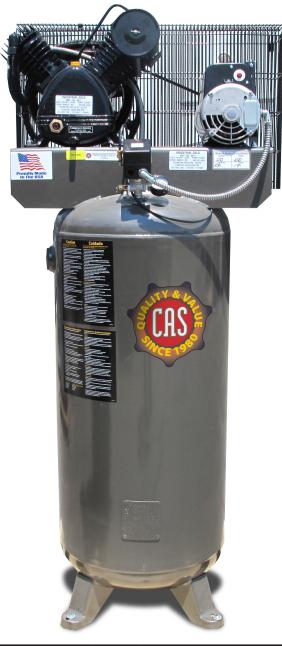

## **Stationary**

Stationary commercial units are a high value compressor for light commercial applications and heavy hobbyist. Available in both vertical and horizontal configurations, our stationary units have the following features

- Solid cast iron pump
- Low pump rpm
- No magnetic starter required
- ASME steel tank
- All UL electrical components
- Auto start/stop

| Model        | H/P | CFM @125psi | Operating Pressure | Tank | Phase | Volt | Lenght | Width | Height | Weight |
|--------------|-----|-------------|--------------------|------|-------|------|--------|-------|--------|--------|
| B51V6-LDV51  | SPL | 7           | 95-125             | 60   | 1     | 110  | 28     | 22    | 72     | 195    |
| B51V6-LDV65  | SPL | 12          | 95-125             | 60   | 1     | 220  | 28     | 22    | 72     | 200    |
| B51V6-LDV80  | SPL | 16          | 95-125             | 60   | 1     | 220  | 28     | 22    | 72     | 225    |
| B51V6-LDV95T | SPL | 16          | 145-105            | 60   | 1     | 220  | 28     | 22    | 72     | 235    |
| B51V8-LDV95T | SPL | 16          | 145-175            | 80   | 1     | 220  | 32     | 24    | 76     | 285    |