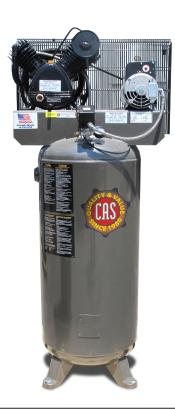

## **Stationary**

Stationary commercial units are a high value compressor for light commercial applications and heavy hobbyist. Available in both vertical and horizontal configurations, our stationary units have the following features

- Solid cast iron pump
- Low pump rpm
- No magnetic starter required
- ASME steel tank
- All UL electrical components
- Auto start/stop

| Model        | H/P | CFM @125psi | Operating Pressure | Tank | Phase | Volt | Lenght | Width | Height | Weight |
|--------------|-----|-------------|--------------------|------|-------|------|--------|-------|--------|--------|
| B51V6-LDV51  | SPL | 7           | 95-125             | 60   | 1     | 110  | 28     | 22    | 72     | 195    |
| B51V6-LDV65  | SPL | 12          | 95-125             | 60   | 1     | 220  | 28     | 22    | 72     | 200    |
| B51V6-LDV80  | SPL | 16          | 95-125             | 60   | 1     | 220  | 28     | 22    | 72     | 225    |
| B51V6-LDV95T | SPL | 16          | 145-105            | 60   | 1     | 220  | 28     | 22    | 72     | 235    |
| B51V8-LDV95T | SPL | 16          | 145-175            | 80   | 1     | 220  | 32     | 24    | 76     | 285    |