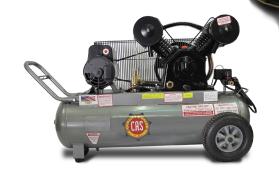

## **Single Stage Belt Drive Contractor Series**

P21H10-LDV51

7CFM @ 125PSI 115 Volt

Operating Pressure 95-125

P31H10-LDV65

11CFM @ 125PSI 208/230 Volt

Operating Pressure 95-125

P51H8-LDV80

16CFM @ 125PSI

208-230 Volt

Operating Pressure 125PSI