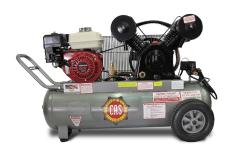

## **Gas Single Stage Belt Drive Contractor Series**

#### P55HG10-LDV65

12.5CFM @ 125PSI Operating Pressure 95-125 Honda 5.5hp

#### P8HG20-LDV80

16CFM @ 125PSI Operating Pressure 125PSI Honda 8hp