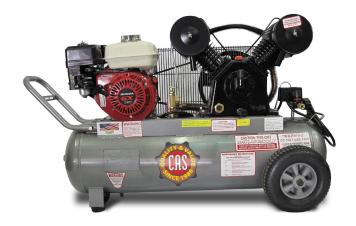

## **Gas Single Stage Belt Drive Contractor Series**

#### P55HG10-LDV65

12.5CFM @ 125PSI Operating Pressure 95-125 Honda 5.5hp

#### P8HG20-LDV80

16CFM @ 125PSI Operating Pressure 125PSI Honda 8hp