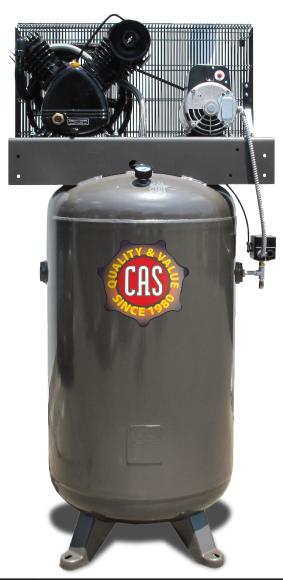

## **Stationary**

Stationary commercial units are a high value compressor for light commercial applications and heavy hobbyist. Available in both vertical and horizontal configurations, our stationary units have the following features

- Solid cast iron pump
- Low pump rpm
- No magnetic starter required
- ASME steel tank
- All UL electrical components
- Auto start/stop

| Model        | H/P | CFM @125psi | Operating Pressure | Tank | Phase | Volt | Lenght | Width | Height | Weight |
|--------------|-----|-------------|--------------------|------|-------|------|--------|-------|--------|--------|
| B51V6-LDV51  | SPL | 7           | 95-125             | 60   | 1     | 110  | 28     | 22    | 72     | 195    |
| B51V6-LDV65  | SPL | 12          | 95-125             | 60   | 1     | 220  | 28     | 22    | 72     | 200    |
| B51V6-LDV80  | SPL | 16          | 95-125             | 60   | 1     | 220  | 28     | 22    | 72     | 225    |
| B51V6-LDV95T | SPL | 16          | 145-105            | 60   | 1     | 220  | 28     | 22    | 72     | 235    |
| B51V8-LDV95T | SPL | 16          | 145-175            | 80   | 1     | 220  | 32     | 24    | 76     | 285    |