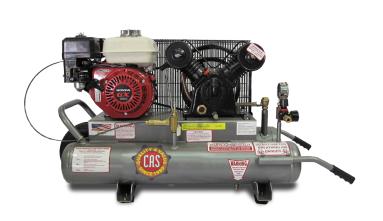

## **Gas Single Stage Belt Drive Contractor Series**

#### P55HG10-LDV65

12.5CFM @ 125PSI Operating Pressure 95-125 Honda 5.5hp

#### P8HG20-LDV80

16CFM @ 125PSI Operating Pressure 125PSI Honda 8hp