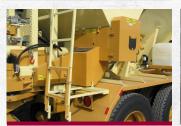

# MOBILE CONCRETE DISPENSER MCD60

#### STANDARD PACKAGE

- Exclusive dual auger cement feed system for superior portioning
- 6" vertical drop provides highest accuracy for aggregate flow
- Truck, trailer, hook lift, or stationary configurations available in multiple sizes