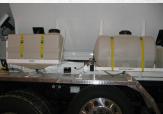

## **CUSTOMER REQUIREMENTS**

| Carrying Capacity (yd³/m³)        | 3-12 / 2.3-9.17                                      |
|-----------------------------------|------------------------------------------------------|
| Prod. Rate (yd³ per hr/m³ per hr) | 30-90 / 23-68.81                                     |
| Aggregate Bin (ft³/m³)            | 102-408 / 2.88-11.55                                 |
| Cement Bin (ft³/m³)               | 50-140 / 1.42-3.96                                   |
| Mix Auger (in /mm)                | 9-12" / 229-309 diameter                             |
| Air System                        | 3-6 Pneumatic vibrators for accurate flow            |
| Aggregate Belt (in /mm)           | 18"-24" / 457-610 for multiple agg size capabilities |
| Available Water Tank (gal/L)      | 260-510 / 984-1930                                   |
|                                   |                                                      |