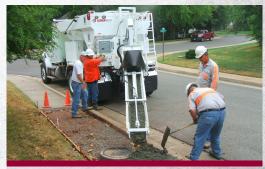

MCD-series mixers are used by local and state governments worldwide.

#### **KEY APPLICATIONS**

General Concrete

Precast

Flowable Fill

Pervious

Rapid Set

Overlay Concrete