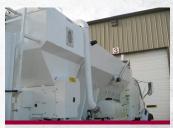

# MOBILE CONCRETE DISPENSER MCD60

#### STANDARD PACKAGE

- Exclusive dual auger cement feed system for superior portioning
- 6" vertical drop provides highest accuracy for aggregate flow
- Truck, trailer, hook lift, or stationary configurations available in multiple sizes