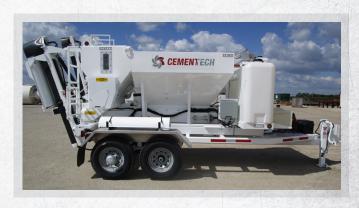

# WORLD'S MOST RELIABLE CONCRETE MIXER

Cemen Tech's flagship MCD60 brings flexibility and stability to the market with over four decades of usage in the field. It meets all DOT standards and can be configured to use multiple admixtures, fiber, dry or liquid color, and latex. The MCD60 is the most popular unit throughout North America and is the selected unit of choice by United States Armed Forces and is currently operating successfully in over 50 counties.

# MOBILE CONCRETE DISPENSER MCD60

## **CUSTOMER REQUIREMENTS**

| Carrying Capacity (yd³/m³)        | 3-12 / 2.3-9.17                                      |
|-----------------------------------|------------------------------------------------------|
| Prod. Rate (yd³ per hr/m³ per hr) | 30-90 / 23-68.81                                     |
| Aggregate Bin (ft³/m³)            | 102-408 / 2.88-11.55                                 |
| Cement Bin (ft³/m³)               | 50-140 / 1.42-3.96                                   |
| Mix Auger (in /mm)                | 9-12" / 229-309 diameter                             |
| Air System                        | 3-6 Pneumatic vibrators for accurate flow            |
| Aggregate Belt (in /mm)           | 18"-24" / 457-610 for multiple agg size capabilities |
| Available Water Tank (gal/L)      | 260-510 / 984-1930                                   |
|                                   |                                                      |