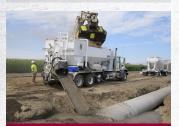

# WORLD'S MOST RELIABLE CONCRETE MIXER

Cemen Tech's flagship MCD60 brings flexibility and stability to the market with over four decades of usage in the field. It meets all DOT standards and can be configured to use multiple admixtures, fiber, dry or liquid color, and latex. The MCD60 is the most popular unit throughout North America and is the selected unit of choice by United States Armed Forces and is currently operating successfully in over 50 counties.

# MOBILE CONCRETE DISPENSER MCD60