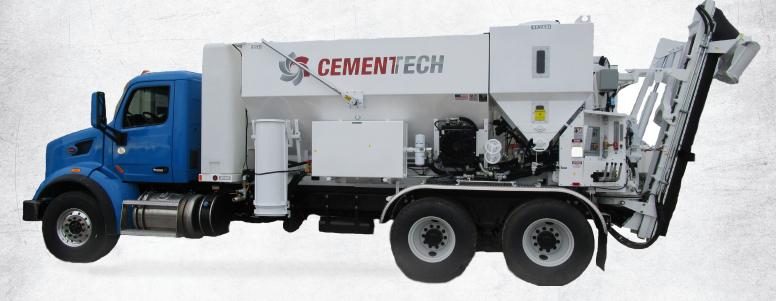

# WORLD'S MOST RELIABLE CONCRETE MIXER

Cemen Tech's flagship MCD60 brings flexibility and stability to the market with over four decades of usage in the field. It meets all DOT standards and can be configured to use multiple admixtures, fiber, dry or liquid color, and latex. The MCD60 is the most popular unit throughout North America and is the selected unit of choice by United States Armed Forces and is currently operating successfully in over 50 counties.

# MOBILE CONCRETE DISPENSER MCD60

#### STANDARD PACKAGE

- Exclusive dual auger cement feed system for superior portioning
- 6" vertical drop provides highest accuracy for aggregate flow
- Truck, trailer, hook lift, or stationary configurations available in multiple sizes