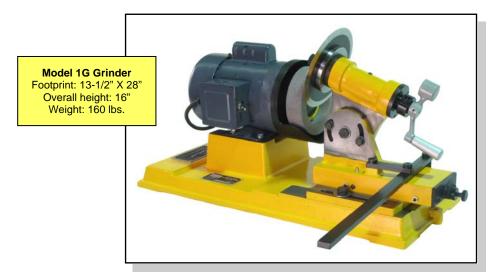

## Model 1G Cut-off Blade Grinding Machine

## **Model 1G Cut-off Blade Grinding Machine**

Complete with 3/4HP (115 volt, 1 phase, 60 Hz) motor

- Sharpen dull blades, increasing productivity and reducing costs
- Convenient and economical
- Sharpen blades up to 8-1/2" diameter
- Easy to set up and use