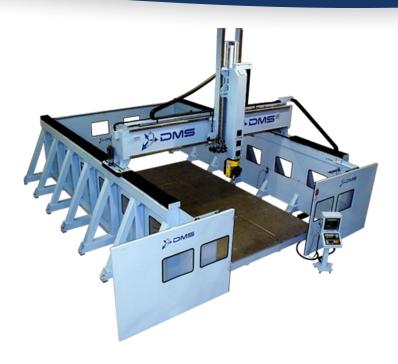

## 5 Axis Large Format Overhead Gantry

5 Axis 10' x 20' x 48" (pictured)

Diversified Machine Systems offers a full line of Large Format CNC Routers.

The Overhead Gantry features an open frame structure without a table surface so to customize the fixture platform.

## Specifications

| Standard Sizes           | Standard Features                                      | Optional Features*                               |
|--------------------------|--------------------------------------------------------|--------------------------------------------------|
| <ul><li>Widths</li></ul> | • Fagor 8055 Controller                                | • Fagor 8065 Controller                          |
| 8 feet / 2.3 meters      | • Fagor Sercos Drive System with                       | • Spindle Options from 5 HP - 30 HP              |
| 10 feet / 3 meters       | Absolute Encoders on All Linear Axes                   | • Stand Alone Table                              |
| 15 feet / 4.5 meters     | • 460 Volt, 3-Phase Power                              | • Front & Rear Enclosures                        |
| 20 feet / 6 meters       | • Dual Helical Rack & Pinion Drive                     | • 60" up to 144" Z Stroke                        |
| <ul><li>Depths</li></ul> | <ul> <li>Sealed Electrical Cabinet with A/C</li> </ul> | <ul> <li>Automatic Tool Changer</li> </ul>       |
| 10 feet / 3 meters       | • 48" Z Axis                                           | • Continuous C Rotation                          |
| 15 feet / 4.5 meters     |                                                        | <ul> <li>Automatic Lubrication System</li> </ul> |
| 20 feet / 6 meters       |                                                        | • Absolute Encoders on Rotary Axes               |
| 25 feet / 7.5 meters     |                                                        | • Extend 1 Year to 2 Year Warranty on            |
| 30 feet / 9 meters       |                                                        | Fagor Components                                 |