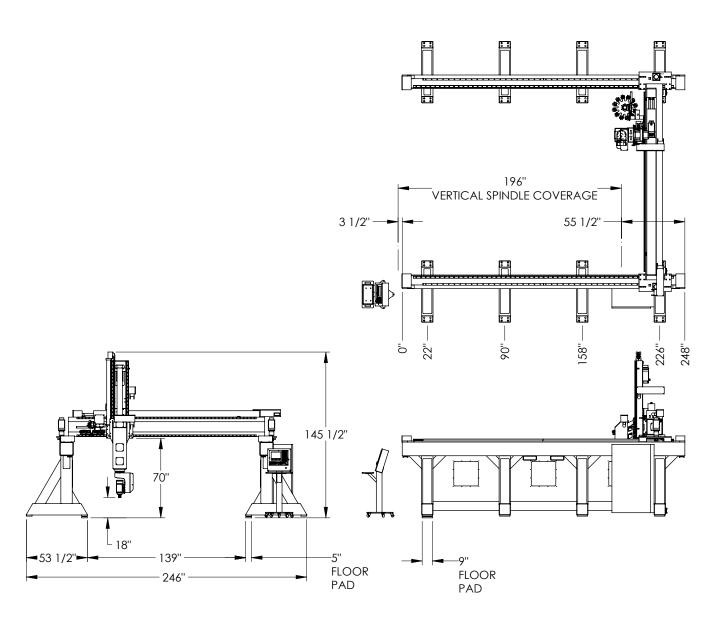

## 5 Axis Large Format Overhead Gantry Drawing

Overhead Side Wall 10'(w) x 15'(d) x 48"(h) (pictured)

<sup>\*</sup>Contact DMS Sales for a full list of optional features at Sales@DMSCNCRouters.com or 855.266.5064.