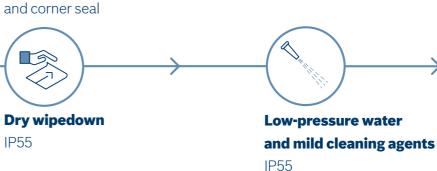

### > Cleanability

Meet today's hygiene regulations and tomorrow's requirements with multiple cleaning methods from the SVC series

1 23

**Open ergonomic design** easy to operate and maintain

pillow, gusseted, block bottom

#### **Tool-less changeovers** eliminate human error and minimize downtime

**Sealing technologies** heat-, PE- and ultrasonic sealing

**High-pressure water and** harsh cleaning agents IP66

Block bottom

Corner seal

#### SVC 2620 • **SVC 4020** 260 millimeters (10.2") 400 millimeters (15.7") Control system Beckhoff Allen Bradley **Cleaning options** Low-pressure water High-pressure water Dry wipedown IP55 and mild cleaning agents and harsh cleaning agents IP55 IP66 Additional options Pillow Gusseted Block bottom Corner seal Sealing options . WWWWA