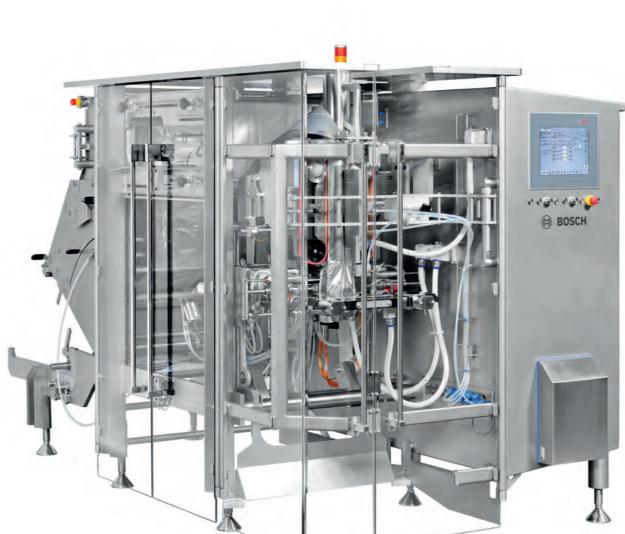

#### Ensure smooth production process with easy-to-use and reliable SVC platform from Bosch

Ensure high product protection from the beginning of the packaging process with the hygienic format set design

Simplify your operation and achieve clutter-free workspace with the open frame design

Reduce contamination risks with the HMI and operator buttons suited to high-pressure cleaning

Pachine

Simplify training and operations with clear data read-outs and machine efficiency information to enhance OEE

Maximize uptime and productivity with tool-less changeovers

Prevent contamination and bacterial build-up with rounded and tilted work surfaces to minimize flat parts

Bosch's well-proven technology