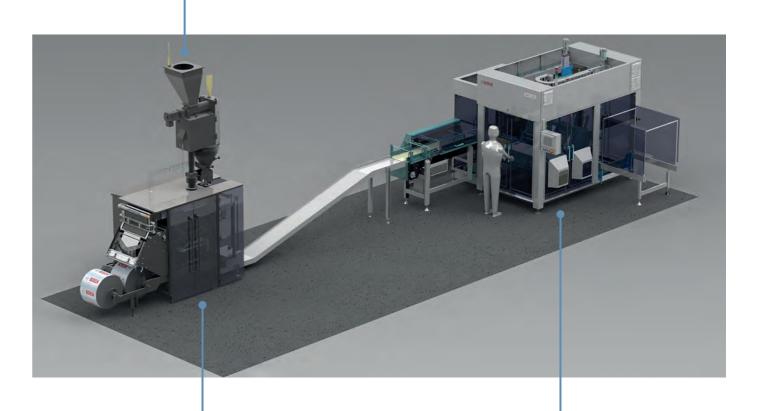

#### Module++

Automating your line has never been easier Grow your business with Module++ from Bosch

Reduce the risk of cross contamination with a complete hygienic solution: the SVC integrates with Bosch's hygienically executed auger filler and precision checkweigher – specifically designed for milk powder, infant nutrition, gluten and gluten-free flour and other powdery substances

Enhance operator convenience and uptime with the Bosch standard multi-language Human Machine Interface on all line elements. Simplify operations by integrating line components such as printers, auger fillers and weighers with a single HMI

Module++ is an adaptable solution from a single source that allows for minimal coordination time and project costs due to the single point of contact through the entire process, even if Bosch includes additional elements from third parties such checkweighers, printers, case packers, case erectors, case sealers and closure systems