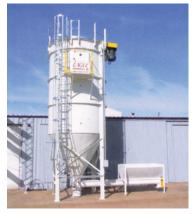

## **Magnum Mixer**

**Silo Mixing System** 

8384 W. Peck Road Greenville MI, 48838

eaglegroupltd.com

Eagle Magnum Mixers are fast, economical batch mixers capable of mixing 10,000 to 100,000 pound batches. A large intake hopper accepts 1,000 pounds of material at one time. The internal vertical mixing auger rapidly draws the material into its tube and effortlessly disperses the material at the top of the mixer. The simplicity of the mixing concept explains the years of dependable service experienced with every rapid mix model. Shipped assembled with controls for easy installation.

## Silo Mixing System

Eagle Silo Blenders have been in service for over 25 years. The simplicity of the mixing concept explains the years of dependable service.

Silo Blenders with side mounted drive motors.

| Model<br>Number | Capa<br>Cu.Ft. | acity<br>Lbs. | Base<br>Dimension | Drum<br>Diameter | Discharge<br>Height | Overall<br>Height | Shipping<br>Weight |
|-----------------|----------------|---------------|-------------------|------------------|---------------------|-------------------|--------------------|
| 10-180M         | 285            | 10,000        | 75″ x 75″         | 72″              | 48″                 | 20 Ft             | 18,000 lbs.        |
| 10-190M         | 2,000          | 80,000        | 75″ x 75″         | 126″             | 48″                 | 28 Ft             | 25,000 lbs.        |