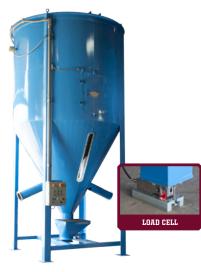

Eagle Load Ring<sup>™</sup>

**Inventory Management System** Accurate measurement of materials mixed in Magnum Blenders.