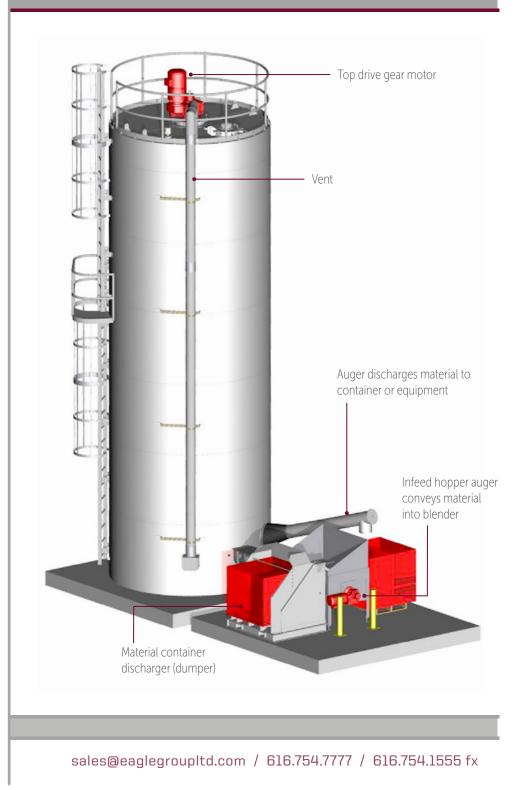

## **Magnum Mixer**

**Silo Mixing System** 

8384 W. Peck Road Greenville MI, 48838

eaglegroupltd.com

Eagle Magnum Mixers are fast, economical batch mixers capable of mixing 10,000 to 100,000 pound batches. A large intake hopper accepts 1,000 pounds of material at one time. The internal vertical mixing auger rapidly draws the material into its tube and effortlessly disperses the material at the top of the mixer. The simplicity of the mixing concept explains the years of dependable service experienced with every rapid mix model. Shipped assembled with controls for easy installation.

## **Product Overview**

Eagle Magnum Mixers are top or bottom loaded for dry, free flowing materials. The vertical blending auger is driven by either side loaded, belt driven, motors or top drive gear motors.