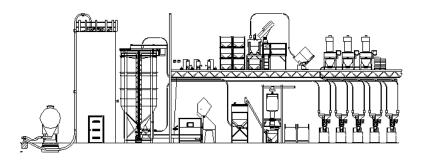

## **Product Overview**

Eagle Magnum Mixers are top or bottom loaded for dry, free flowing materials. The vertical blending auger is driven by either side loaded, belt driven, motors or top drive gear motors.