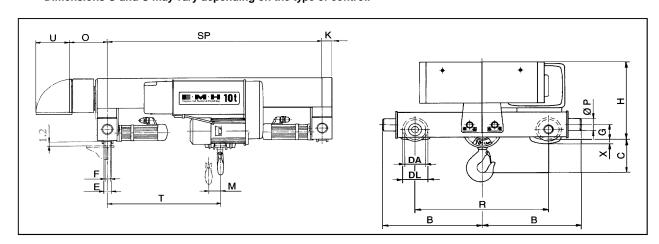

| Dimensions (inches):                                                                                                         |      |        |
|------------------------------------------------------------------------------------------------------------------------------|------|--------|
|                                                                                                                              | B:   | 27.625 |
| Refer to drawing<br>below. M, T and<br>Standard SP (trolley<br>gauge) dimensions<br>plus weight shown in<br>adjacent tables. | C:   | 12.875 |
|                                                                                                                              | DA:  | 5.125  |
|                                                                                                                              | DL:  | 6.125  |
|                                                                                                                              | E:   | 2.625  |
|                                                                                                                              | F:   | 2.125  |
|                                                                                                                              | G:   | 3.375  |
|                                                                                                                              | H:   | 23.375 |
|                                                                                                                              | K:   | 4.625  |
|                                                                                                                              | O *: | 16.5   |
|                                                                                                                              | P:   | 3.125  |
|                                                                                                                              | R:   | 42.125 |
|                                                                                                                              | U *: | 15     |
|                                                                                                                              | X:   |        |

\* Dimensions O and U may vary depending on the type of control.