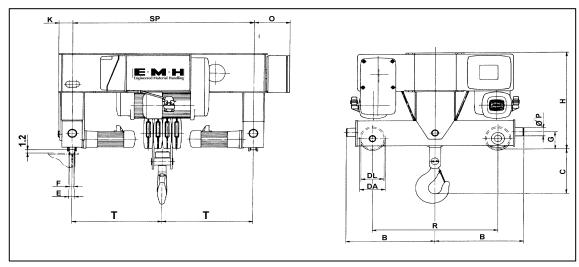

| Dimensions (inches):                                                                                                      |      |        |
|---------------------------------------------------------------------------------------------------------------------------|------|--------|
|                                                                                                                           | B:   | 35.125 |
| Refer to drawing<br>below. T and Standard<br>SP (trolley gauge)<br>dimensions plus<br>weight shown in<br>adjacent tables. | C:   | 25     |
|                                                                                                                           | DA:  | 11     |
|                                                                                                                           | DL:  | 12     |
|                                                                                                                           | E:   | 2.25   |
|                                                                                                                           | F:   | 2      |
|                                                                                                                           | G:   | 4      |
|                                                                                                                           | H:   | 40.5   |
|                                                                                                                           | K:   | 6      |
|                                                                                                                           | O *: | 14.625 |
|                                                                                                                           | P:   | 3.125  |
|                                                                                                                           | R:   | 49.25  |

| Standard SP (trolley gauge): |        |        |        |  |
|------------------------------|--------|--------|--------|--|
| _                            | 20 ft. | 33 ft. | 50 ft. |  |
| Varies with lifts            |        |        |        |  |
| shown at right.              | 63     | 78.75  | 98.5   |  |
|                              |        |        |        |  |

| Available Lifts (feet):      |    |        |        |
|------------------------------|----|--------|--------|
| T and Wt. vary with<br>lift. |    | Т      | Wt.    |
|                              |    | (in.)  | (lbs.) |
|                              | 20 | 31.5   | 5600   |
|                              | 33 | 39.375 | 5800   |
|                              | 50 | 49.25  | 6100   |

\* Dimensions O and U may vary depending on the type of control.