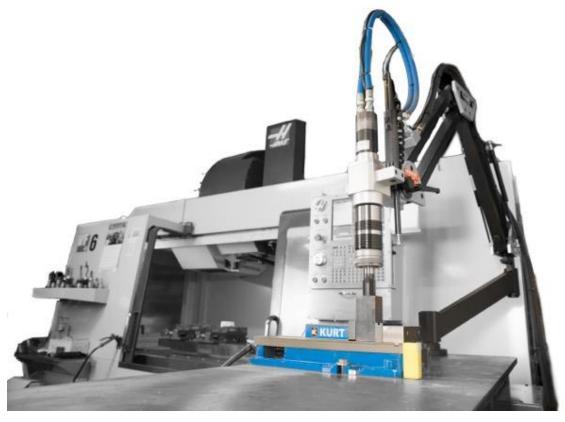

Trust **FlexArm** to take care of tapping, chamfering, reaming and more WHILE your CNC is milling and drilling. By using a FlexArm during your machining cycle, your operator can increase the efficiency of your operation and move completed parts out faster and easier.